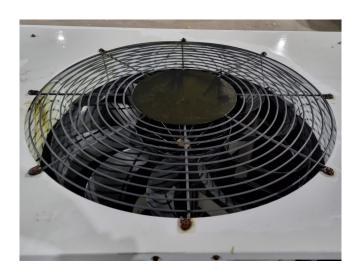

## **Specifications**

| Brand                                           | Carrier                                                                           |
|-------------------------------------------------|-----------------------------------------------------------------------------------|
| Type                                            | 30 RA 080                                                                         |
| Product type                                    | Air Cooled Chiller                                                                |
| Capacity kW                                     | 79,0                                                                              |
| Capacity Tons                                   | 22,5                                                                              |
| Refrigerant                                     | Freon                                                                             |
| Refrigerant Type                                | R407C                                                                             |
| Pump                                            | ✓                                                                                 |
| Hydronic Module                                 | ✓                                                                                 |
| Weight in kg.                                   | 631 kg                                                                            |
| Sizes                                           | 2100x1100x1330 mm                                                                 |
|                                                 |                                                                                   |
|                                                 | (LxWxH)                                                                           |
| Compressor(s) type &                            | (LxWxH)  2x Performer                                                             |
| Compressor(s) type & model                      | ,                                                                                 |
|                                                 | 2x Performer                                                                      |
| model                                           | 2x Performer<br>SZ185W4PC                                                         |
| model<br>Display                                | 2x Performer SZ185W4PC Carrier Pro-Dialog Plus                                    |
| model Display Number of fans                    | 2x Performer SZ185W4PC Carrier Pro-Dialog Plus 1                                  |
| model Display Number of fans                    | 2x Performer SZ185W4PC Carrier Pro-Dialog Plus 1 50 Hz - 1,8/0,3 kW -             |
| model Display Number of fans Fan specifications | 2x Performer SZ185W4PC Carrier Pro-Dialog Plus 1 50 Hz - 1,8/0,3 kW - 945/470 RPM |

#### **Used Carrier 30 RA 080**

Used Carrier 30 RA 080 air cooled chiller on R407C. Complete with 2 Performer SZ185W4PC scroll compressors, condenser with 1 fan - 50 Hz - 1,8/0,3 kW - 945/470 RPM and a total airflow of 20.880 m<sup>3</sup>/h, braced heat exchanger as evaporator with a water volume of 7,6 liter, water pump, expansion vessel and a control cabinet with a Carrier Pro-Dialog Plus display. \*All components of this used chiller will be tested on adequate performance, leak free condition (condensing blocks), compressors, fans, control panel, and so forth). Choosing HOSBV means buying with warranty. We perform a industrial cleaning. if requested we can arrange your shipment.