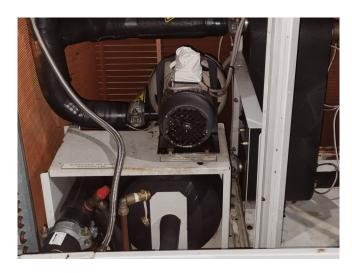

#### **Used Carrier 30 RA 080**

Used Carrier 30 RA 080 air cooled chiller on R407C. Complete with 2 Performer SZ185W4PC scroll compressors, condenser with 1 fan - 50 Hz - 1,8/0,3 kW - 945/470 RPM and a total airflow of 20.880 m<sup>3</sup>/h, braced heat exchanger as evaporator with a water volume of 7,6 liter, water pump, expansion vessel and a control cabinet with a Carrier Pro-Dialog Plus display. \*All components of this used chiller will be tested on adequate performance, leak free condition (condensing blocks), compressors, fans, control panel, and so forth). Choosing HOSBV means buying with warranty. We perform a industrial cleaning. if requested we can arrange your shipment.