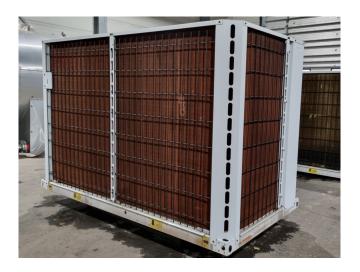

#### **Used Carrier 30 RA 080**

Used Carrier 30 RA 080 air cooled chiller on R407C. Complete with 2 Performer SZ185W4PC scroll compressors, condenser with 1 fan - 50 Hz - 1,8/0,3 kW - 945/470 RPM and a total airflow of 20.880 m<sup>3</sup>/h, braced heat exchanger as evaporator with a water volume of 7,6 liter, water pump, expansion vessel and a control cabinet with a Carrier Pro-Dialog Plus display. \*All components of this used chiller will be tested on adequate performance, leak free condition (condensing blocks), compressors, fans, control panel, and so forth). Choosing HOSBV means buying with warranty. We perform a industrial cleaning. if requested we can arrange your shipment.