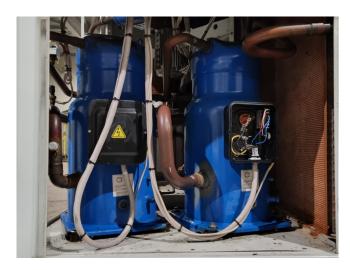

## **Specifications**

| Brand                                           | Carrier                                                                           |
|-------------------------------------------------|-----------------------------------------------------------------------------------|
| Type                                            | 30 RA 080                                                                         |
| Product type                                    | Air Cooled Chiller                                                                |
| Capacity kW                                     | 79,0                                                                              |
| Capacity Tons                                   | 22,5                                                                              |
| Refrigerant                                     | Freon                                                                             |
| Refrigerant Type                                | R407C                                                                             |
| Pump                                            | ✓                                                                                 |
| Hydronic Module                                 | ✓                                                                                 |
| Weight in kg.                                   | 631 kg                                                                            |
| Sizes                                           | 2100x1100x1330 mm                                                                 |
|                                                 |                                                                                   |
|                                                 | (LxWxH)                                                                           |
| Compressor(s) type &                            | (LxWxH)  2x Performer                                                             |
| Compressor(s) type & model                      | ,                                                                                 |
|                                                 | 2x Performer                                                                      |
| model                                           | 2x Performer<br>SZ185W4PC                                                         |
| model<br>Display                                | 2x Performer SZ185W4PC Carrier Pro-Dialog Plus                                    |
| model Display Number of fans                    | 2x Performer SZ185W4PC Carrier Pro-Dialog Plus 1                                  |
| model Display Number of fans                    | 2x Performer SZ185W4PC Carrier Pro-Dialog Plus 1 50 Hz - 1,8/0,3 kW -             |
| model Display Number of fans Fan specifications | 2x Performer SZ185W4PC Carrier Pro-Dialog Plus 1 50 Hz - 1,8/0,3 kW - 945/470 RPM |

#### **Used Carrier 30 RA 080**

Used Carrier 30 RA 080 air cooled chiller on R407C. Complete with 2 Performer SZ185W4PC scroll compressors, condenser with 1 fan - 50 Hz - 1,8/0,3 kW - 945/470 RPM and a total airflow of 20.880 m<sup>3</sup>/h, braced heat exchanger as evaporator with a water volume of 7,6 liter, water pump, expansion vessel and a control cabinet with a Carrier Pro-Dialog Plus display. \*All components of this used chiller will be tested on adequate performance, leak free condition (condensing blocks), compressors, fans, control panel, and so forth). Choosing HOSBV means buying with warranty. We perform a industrial cleaning. if requested we can arrange your shipment.