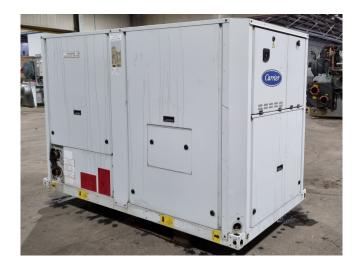

#### **Used Carrier 30 RA 080**

Used Carrier 30 RA 080 air cooled chiller on R407C. Complete with 2 Performer SZ185W4PC scroll compressors, condenser with 1 fan - 50 Hz - 1,8/0,3 kW - 945/470 RPM and a total airflow of 20.880 m<sup>3</sup>/h, braced heat exchanger as evaporator with a water volume of 7,6 liter, water pump, expansion vessel and a control cabinet with a Carrier Pro-Dialog Plus display. \*All components of this used chiller will be tested on adequate performance, leak free condition (condensing blocks), compressors, fans, control panel, and so forth). Choosing HOSBV means buying with warranty. We perform a industrial cleaning. if requested we can arrange your shipment.