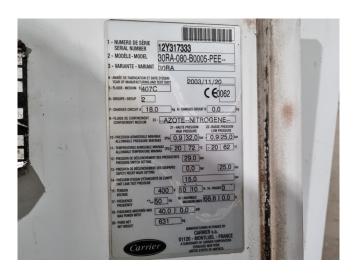

## **Specifications**

| Brand                                           | Carrier                                                                           |
|-------------------------------------------------|-----------------------------------------------------------------------------------|
| Type                                            | 30 RA 080                                                                         |
| Product type                                    | Air Cooled Chiller                                                                |
| Capacity kW                                     | 79,0                                                                              |
| Capacity Tons                                   | 22,5                                                                              |
| Refrigerant                                     | Freon                                                                             |
| Refrigerant Type                                | R407C                                                                             |
| Pump                                            | ✓                                                                                 |
| Hydronic Module                                 | ✓                                                                                 |
| Weight in kg.                                   | 631 kg                                                                            |
| Sizes                                           | 2100x1100x1330 mm                                                                 |
|                                                 |                                                                                   |
|                                                 | (LxWxH)                                                                           |
| Compressor(s) type &                            | (LxWxH)  2x Performer                                                             |
| Compressor(s) type & model                      | ,                                                                                 |
|                                                 | 2x Performer                                                                      |
| model                                           | 2x Performer<br>SZ185W4PC                                                         |
| model<br>Display                                | 2x Performer SZ185W4PC Carrier Pro-Dialog Plus                                    |
| model Display Number of fans                    | 2x Performer SZ185W4PC Carrier Pro-Dialog Plus 1                                  |
| model Display Number of fans                    | 2x Performer SZ185W4PC Carrier Pro-Dialog Plus 1 50 Hz - 1,8/0,3 kW -             |
| model Display Number of fans Fan specifications | 2x Performer SZ185W4PC Carrier Pro-Dialog Plus 1 50 Hz - 1,8/0,3 kW - 945/470 RPM |

#### **Used Carrier 30 RA 080**

Used Carrier 30 RA 080 air cooled chiller on R407C. Complete with 2 Performer SZ185W4PC scroll compressors, condenser with 1 fan - 50 Hz - 1,8/0,3 kW - 945/470 RPM and a total airflow of 20.880 m<sup>3</sup>/h, braced heat exchanger as evaporator with a water volume of 7,6 liter, water pump, expansion vessel and a control cabinet with a Carrier Pro-Dialog Plus display. \*All components of this used chiller will be tested on adequate performance, leak free condition (condensing blocks), compressors, fans, control panel, and so forth). Choosing HOSBV means buying with warranty. We perform a industrial cleaning. if requested we can arrange your shipment.