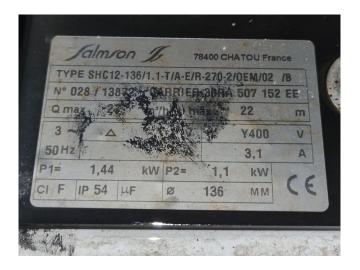

## **Specifications**

| Brand                                           | Carrier                                                                           |
|-------------------------------------------------|-----------------------------------------------------------------------------------|
| Type                                            | 30 RA 080                                                                         |
| Product type                                    | Air Cooled Chiller                                                                |
| Capacity kW                                     | 79,0                                                                              |
| Capacity Tons                                   | 22,5                                                                              |
| Refrigerant                                     | Freon                                                                             |
| Refrigerant Type                                | R407C                                                                             |
| Pump                                            | ✓                                                                                 |
| Hydronic Module                                 | ✓                                                                                 |
| Weight in kg.                                   | 631 kg                                                                            |
| Sizes                                           | 2100x1100x1330 mm                                                                 |
|                                                 |                                                                                   |
|                                                 | (LxWxH)                                                                           |
| Compressor(s) type &                            | (LxWxH)  2x Performer                                                             |
| Compressor(s) type & model                      | ,                                                                                 |
|                                                 | 2x Performer                                                                      |
| model                                           | 2x Performer<br>SZ185W4PC                                                         |
| model<br>Display                                | 2x Performer SZ185W4PC Carrier Pro-Dialog Plus                                    |
| model Display Number of fans                    | 2x Performer SZ185W4PC Carrier Pro-Dialog Plus 1                                  |
| model Display Number of fans                    | 2x Performer SZ185W4PC Carrier Pro-Dialog Plus 1 50 Hz - 1,8/0,3 kW -             |
| model Display Number of fans Fan specifications | 2x Performer SZ185W4PC Carrier Pro-Dialog Plus 1 50 Hz - 1,8/0,3 kW - 945/470 RPM |

#### **Used Carrier 30 RA 080**

Used Carrier 30 RA 080 air cooled chiller on R407C. Complete with 2 Performer SZ185W4PC scroll compressors, condenser with 1 fan - 50 Hz - 1,8/0,3 kW - 945/470 RPM and a total airflow of 20.880 m<sup>3</sup>/h, braced heat exchanger as evaporator with a water volume of 7,6 liter, water pump, expansion vessel and a control cabinet with a Carrier Pro-Dialog Plus display. \*All components of this used chiller will be tested on adequate performance, leak free condition (condensing blocks), compressors, fans, control panel, and so forth). Choosing HOSBV means buying with warranty. We perform a industrial cleaning. if requested we can arrange your shipment.