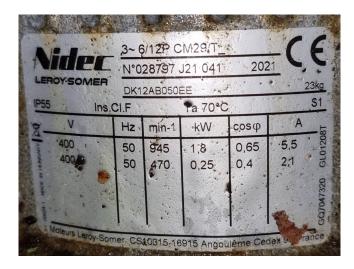

## **Specifications**

| Brand                                           | Carrier                                                                           |
|-------------------------------------------------|-----------------------------------------------------------------------------------|
| Type                                            | 30 RA 080                                                                         |
| Product type                                    | Air Cooled Chiller                                                                |
| Capacity kW                                     | 79,0                                                                              |
| Capacity Tons                                   | 22,5                                                                              |
| Refrigerant                                     | Freon                                                                             |
| Refrigerant Type                                | R407C                                                                             |
| Pump                                            | ✓                                                                                 |
| Hydronic Module                                 | ✓                                                                                 |
| Weight in kg.                                   | 631 kg                                                                            |
| Sizes                                           | 2100x1100x1330 mm                                                                 |
|                                                 |                                                                                   |
|                                                 | (LxWxH)                                                                           |
| Compressor(s) type &                            | (LxWxH)  2x Performer                                                             |
| Compressor(s) type & model                      | ,                                                                                 |
|                                                 | 2x Performer                                                                      |
| model                                           | 2x Performer<br>SZ185W4PC                                                         |
| model<br>Display                                | 2x Performer SZ185W4PC Carrier Pro-Dialog Plus                                    |
| model Display Number of fans                    | 2x Performer SZ185W4PC Carrier Pro-Dialog Plus 1                                  |
| model Display Number of fans                    | 2x Performer SZ185W4PC Carrier Pro-Dialog Plus 1 50 Hz - 1,8/0,3 kW -             |
| model Display Number of fans Fan specifications | 2x Performer SZ185W4PC Carrier Pro-Dialog Plus 1 50 Hz - 1,8/0,3 kW - 945/470 RPM |

#### **Used Carrier 30 RA 080**

Used Carrier 30 RA 080 air cooled chiller on R407C. Complete with 2 Performer SZ185W4PC scroll compressors, condenser with 1 fan - 50 Hz - 1,8/0,3 kW - 945/470 RPM and a total airflow of 20.880 m<sup>3</sup>/h, braced heat exchanger as evaporator with a water volume of 7,6 liter, water pump, expansion vessel and a control cabinet with a Carrier Pro-Dialog Plus display. \*All components of this used chiller will be tested on adequate performance, leak free condition (condensing blocks), compressors, fans, control panel, and so forth). Choosing HOSBV means buying with warranty. We perform a industrial cleaning. if requested we can arrange your shipment.