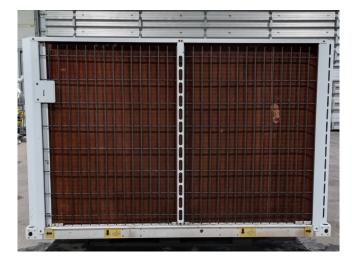

#### **Used Carrier 30 RA 080**

Used Carrier 30 RA 080 air cooled chiller on R407C. Complete with 2 Performer SZ185W4PC scroll compressors, condenser with 1 fan - 50 Hz - 1,8/0,3 kW - 945/470 RPM and a total airflow of 20.880 m<sup>3</sup>/h, braced heat exchanger as evaporator with a water volume of 7,6 liter, water pump, expansion vessel and a control cabinet with a Carrier Pro-Dialog Plus display. \*All components of this used chiller will be tested on adequate performance, leak free condition (condensing blocks), compressors, fans, control panel, and so forth). Choosing HOSBV means buying with warranty. We perform a industrial cleaning. if requested we can arrange your shipment.