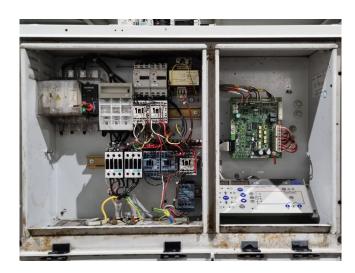

#### **Used Carrier 30 RA 080**

Used Carrier 30 RA 080 air cooled chiller on R407C. Complete with 2 Performer SZ185W4PC scroll compressors, condenser with 1 fan - 50 Hz - 1,8/0,3 kW - 945/470 RPM and a total airflow of 20.880 m<sup>3</sup>/h, braced heat exchanger as evaporator with a water volume of 7,6 liter, water pump, expansion vessel and a control cabinet with a Carrier Pro-Dialog Plus display. \*All components of this used chiller will be tested on adequate performance, leak free condition (condensing blocks), compressors, fans, control panel, and so forth). Choosing HOSBV means buying with warranty. We perform a industrial cleaning. if requested we can arrange your shipment.