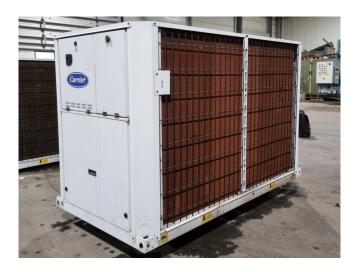

#### **Used Carrier 30 RA 080**

Used Carrier 30 RA 080 air cooled chiller on R407C. Complete with 2 Performer SZ185W4PC scroll compressors, condenser with 1 fan - 50 Hz - 1,8/0,3 kW - 945/470 RPM and a total airflow of 20.880 m<sup>3</sup>/h, braced heat exchanger as evaporator with a water volume of 7,6 liter, water pump, expansion vessel and a control cabinet with a Carrier Pro-Dialog Plus display. \*All components of this used chiller will be tested on adequate performance, leak free condition (condensing blocks), compressors, fans, control panel, and so forth). Choosing HOSBV means buying with warranty. We perform a industrial cleaning. if requested we can arrange your shipment.