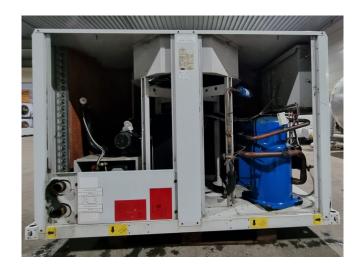

#### **Used Carrier 30 RA 080**

Used Carrier 30 RA 080 air cooled chiller on R407C. Complete with 2 Performer SZ185W4PC scroll compressors, condenser with 1 fan - 50 Hz - 1,8/0,3 kW - 945/470 RPM and a total airflow of 20.880 m<sup>3</sup>/h, braced heat exchanger as evaporator with a water volume of 7,6 liter, water pump, expansion vessel and a control cabinet with a Carrier Pro-Dialog Plus display. \*All components of this used chiller will be tested on adequate performance, leak free condition (condensing blocks), compressors, fans, control panel, and so forth). Choosing HOSBV means buying with warranty. We perform a industrial cleaning. if requested we can arrange your shipment.