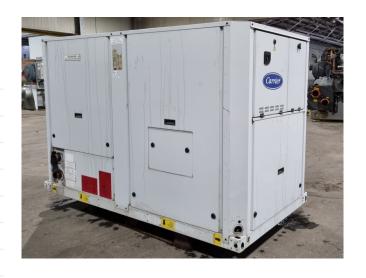

#### **Used Carrier 30 RA 080**

Used Carrier 30 RA 080 air cooled chiller on R407C. Complete with 2 Performer SZ185W4PC scroll compressors, condenser with 1 fan - 50 Hz - 1,8/0,3 kW - 945/470 RPM and a total airflow of 20.880 m<sup>3</sup>/h, braced heat exchanger as evaporator with a water volume of 7,6 liter, water pump, expansion vessel and a control cabinet with a Carrier Pro-Dialog Plus display. \*All components of this used chiller will be tested on adequate performance, leak free condition (condensing blocks), compressors, fans, control panel, and so forth). Choosing HOSBV means buying with warranty. We perform a industrial cleaning. if requested we can arrange your shipment.