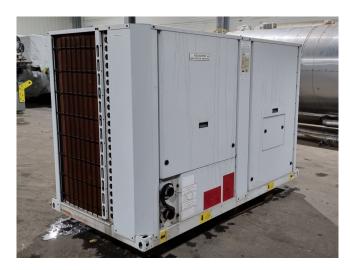

#### **Used Carrier 30 RA 080**

Used Carrier 30 RA 080 air cooled chiller on R407C. Complete with 2 Performer SZ185W4PC scroll compressors, condenser with 1 fan - 50 Hz - 1,8/0,3 kW - 945/470 RPM and a total airflow of 20.880 m<sup>3</sup>/h, braced heat exchanger as evaporator with a water volume of 7,6 liter, water pump, expansion vessel and a control cabinet with a Carrier Pro-Dialog Plus display. \*All components of this used chiller will be tested on adequate performance, leak free condition (condensing blocks), compressors, fans, control panel, and so forth). Choosing HOSBV means buying with warranty. We perform a industrial cleaning. if requested we can arrange your shipment.