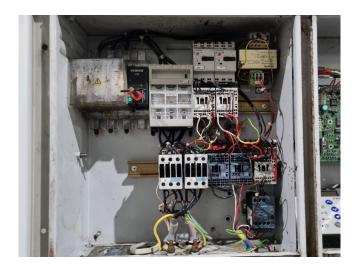

#### **Used Carrier 30 RA 080**

Used Carrier 30 RA 080 air cooled chiller on R407C. Complete with 2 Performer SZ185W4PC scroll compressors, condenser with 1 fan - 50 Hz - 1,8/0,3 kW - 945/470 RPM and a total airflow of 20.880 m<sup>3</sup>/h, braced heat exchanger as evaporator with a water volume of 7,6 liter, water pump, expansion vessel and a control cabinet with a Carrier Pro-Dialog Plus display. \*All components of this used chiller will be tested on adequate performance, leak free condition (condensing blocks), compressors, fans, control panel, and so forth). Choosing HOSBV means buying with warranty. We perform a industrial cleaning. if requested we can arrange your shipment.