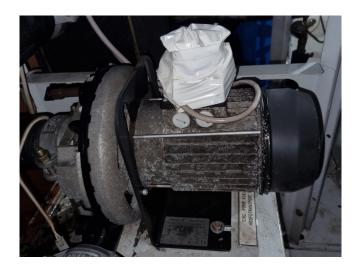

#### **Used Carrier 30 RA 080**

Used Carrier 30 RA 080 air cooled chiller on R407C. Complete with 2 Performer SZ185W4PC scroll compressors, condenser with 1 fan - 50 Hz - 1,8/0,3 kW - 945/470 RPM and a total airflow of 20.880 m<sup>3</sup>/h, braced heat exchanger as evaporator with a water volume of 7,6 liter, water pump, expansion vessel and a control cabinet with a Carrier Pro-Dialog Plus display. \*All components of this used chiller will be tested on adequate performance, leak free condition (condensing blocks), compressors, fans, control panel, and so forth). Choosing HOSBV means buying with warranty. We perform a industrial cleaning. if requested we can arrange your shipment.