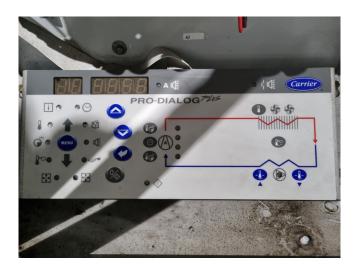

## **Specifications**

| Brand                                           | Carrier                                                                           |
|-------------------------------------------------|-----------------------------------------------------------------------------------|
| Type                                            | 30 RA 080                                                                         |
| Product type                                    | Air Cooled Chiller                                                                |
| Capacity kW                                     | 79,0                                                                              |
| Capacity Tons                                   | 22,5                                                                              |
| Refrigerant                                     | Freon                                                                             |
| Refrigerant Type                                | R407C                                                                             |
| Pump                                            | ✓                                                                                 |
| Hydronic Module                                 | ✓                                                                                 |
| Weight in kg.                                   | 631 kg                                                                            |
| Sizes                                           | 2100x1100x1330 mm                                                                 |
|                                                 |                                                                                   |
|                                                 | (LxWxH)                                                                           |
| Compressor(s) type &                            | (LxWxH)  2x Performer                                                             |
| Compressor(s) type & model                      | ,                                                                                 |
|                                                 | 2x Performer                                                                      |
| model                                           | 2x Performer<br>SZ185W4PC                                                         |
| model<br>Display                                | 2x Performer SZ185W4PC Carrier Pro-Dialog Plus                                    |
| model Display Number of fans                    | 2x Performer SZ185W4PC Carrier Pro-Dialog Plus 1                                  |
| model Display Number of fans                    | 2x Performer SZ185W4PC Carrier Pro-Dialog Plus 1 50 Hz - 1,8/0,3 kW -             |
| model Display Number of fans Fan specifications | 2x Performer SZ185W4PC Carrier Pro-Dialog Plus 1 50 Hz - 1,8/0,3 kW - 945/470 RPM |

#### **Used Carrier 30 RA 080**

Used Carrier 30 RA 080 air cooled chiller on R407C. Complete with 2 Performer SZ185W4PC scroll compressors, condenser with 1 fan - 50 Hz - 1,8/0,3 kW - 945/470 RPM and a total airflow of 20.880 m<sup>3</sup>/h, braced heat exchanger as evaporator with a water volume of 7,6 liter, water pump, expansion vessel and a control cabinet with a Carrier Pro-Dialog Plus display. \*All components of this used chiller will be tested on adequate performance, leak free condition (condensing blocks), compressors, fans, control panel, and so forth). Choosing HOSBV means buying with warranty. We perform a industrial cleaning. if requested we can arrange your shipment.